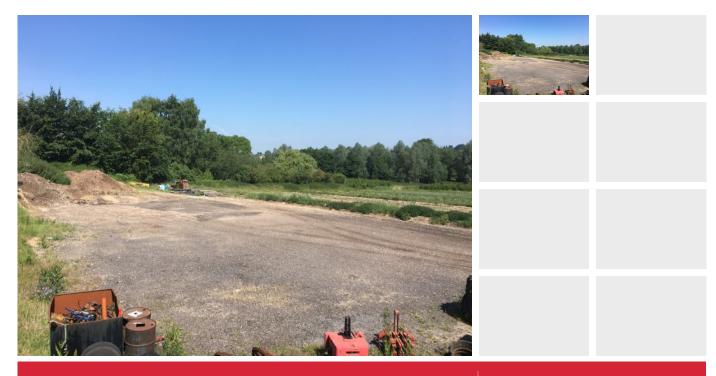

# 01206 738393

12,500 sq.ft approx storage yard available to let located close to A12 Marks Tey.

# DETAILS

The storage yard comprises of a hardcore base surfaced with planings and is located on a secure site.

This yard is located in an excellent position for transport links to the A12, A120.

The landlord would be willing to split the area of the yard subject to availability and tenant requirements.