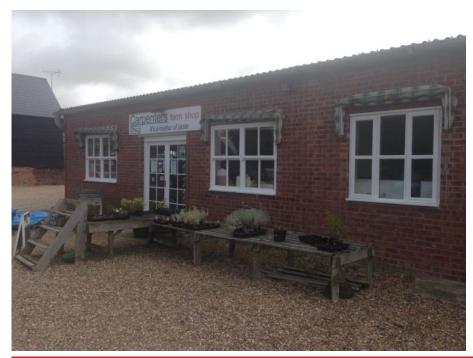

## **COLCHESTER OFFICE**

For further information or to arrange to view this property please call

01206 738393

Office / Retail Unit extending to 779 sq.ft located on the edge of Great Bentley.

There is a further 694 sq.ft available by separate negotiation.

## **DETAILS**

Size

The premises extends to approximately 779 sq ft.

Rent

The rent is £390 per calendar month.

Services and Facilities

We understand that mains electricity and water is connected. The property is insulated and has temperature control facilities.