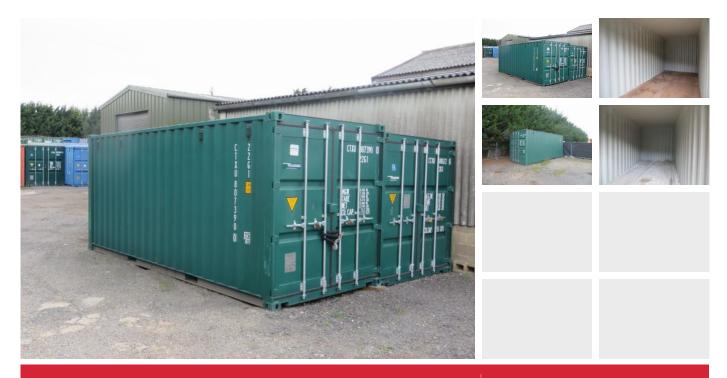

# DETAILS

The containers are situated on the outskirts of South Woodham Ferrers The containers benefits from gated access.

### **AGENTS NOTE**

The pictures are showing 20' containers, 40' containers are available

### **AGENTS NOTE**

Please note the photos are indicative and may not be the actual container.