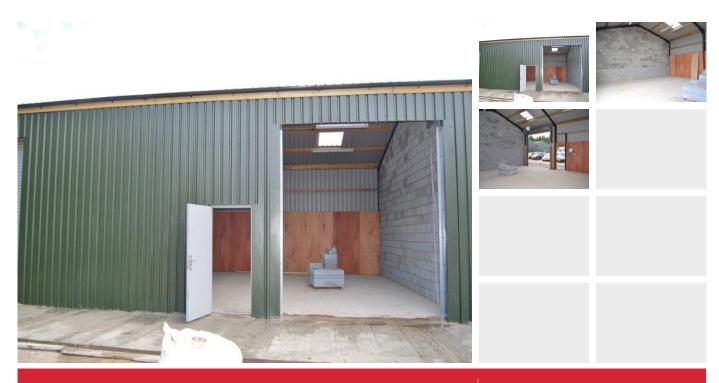

# **CHELMSFORD OFFICE**

For further information or to arrange to view this property please call

01245 231123

DETAILS

DESCRIPTION

Modern storage unit located on a secure gated rural estate. The unit has a concrete floor, roller shutter door and pedestrian access.

## SIZE

The unit comprises approximately 860 sq ft. The roller shutter door measures approximately 3.92m x 3.41m.

Storage unit of approximately 860 sq ft situated on a secure established commercial estate in a rural location near Ongar.

## **SERVICES**

The unit has single phase electricity and lighting. We understand that water could be made available if required. There is CCTV and the gates are locked at night.