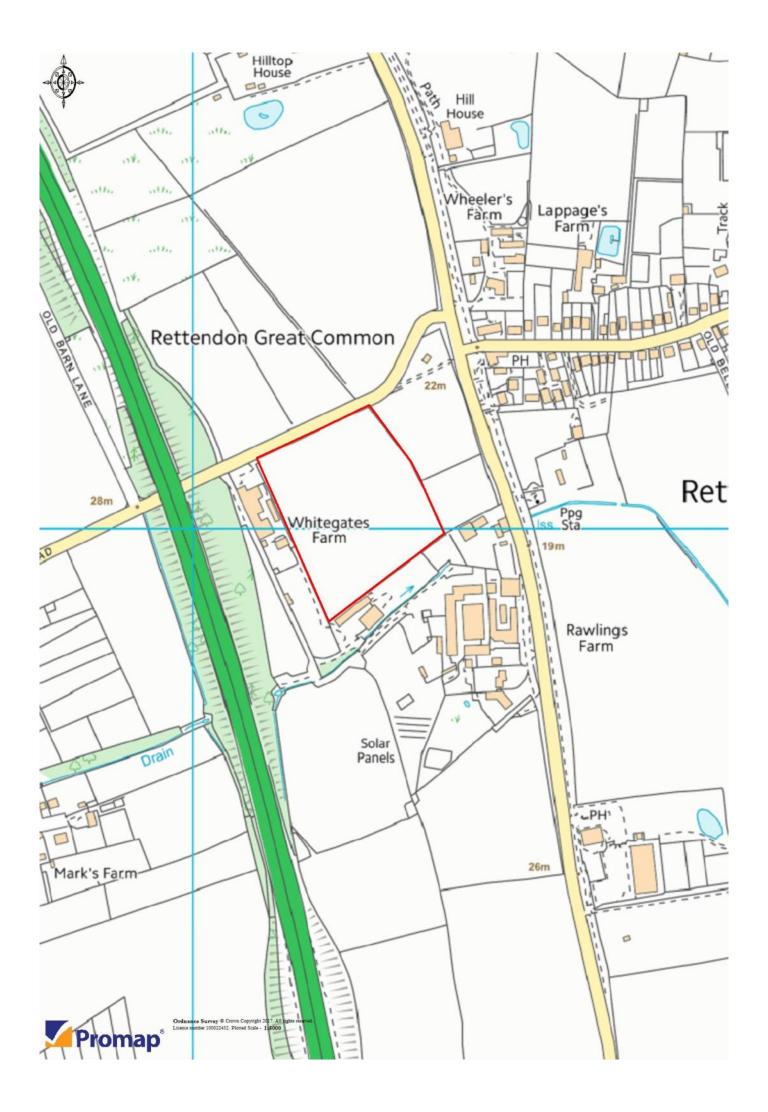

## **DIRECTIONS**

From Main Road Rettendon turn west onto South Hanningfield Road. The land is the first field on the left hand side and accessed in the north west corner next to White Gates Meat Shop. Approximate postcode is CM3 8HE.

# **BOUNDARIES, PLACES AND AREAS**

The land is fenced.