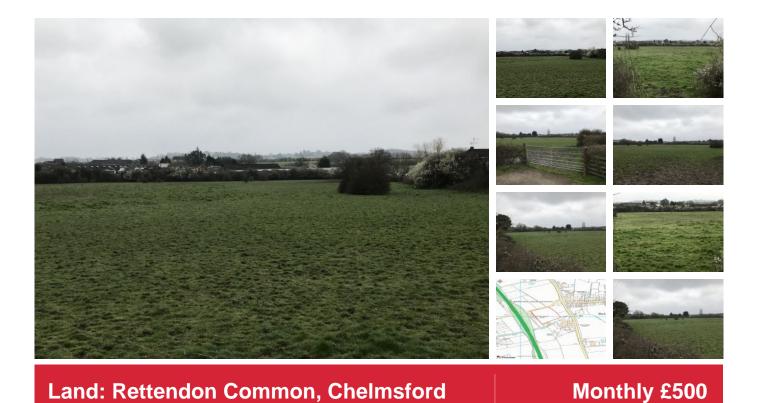

# **DETAILS**

A field of approximately 9 acres.

## **DIRECTIONS**

From Main Road Rettendon turn west onto South Hanningfield Road. The land is the first field on the left hand side and accessed in the north west corner next to White Gates Meat Shop. Approximate postcode is CM3 8HE.

# **BOUNDARIES, PLACES AND AREAS**

The land is fenced.