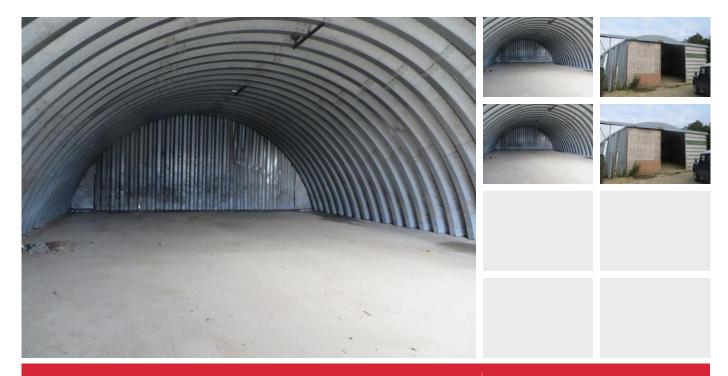

### SIZE

The building measures approximately 2,250 sq ft (17.8m x 11.7m)

A building available now measuring approximately 2,250 sq ft