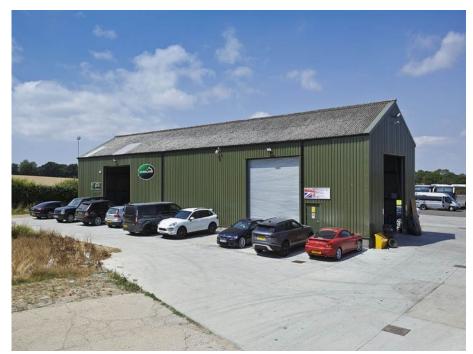

# **COLCHESTER OFFICE**

For further information or to arrange to view this property please call

01206 738393

1,700 sq ft high quality warehouse available in close proximity to Frinton on Sea.

# **DETAILS**

Warehouse with good road links to A120, A133 and A12 available for storage uses.

#### **SIZE**

The warehouse extends to approximately 1,700 sq ft with roller shutter and personnel doors. The building includes a power floated concrete floor and is let with a concreted storage yard.

High speed broadband connected.