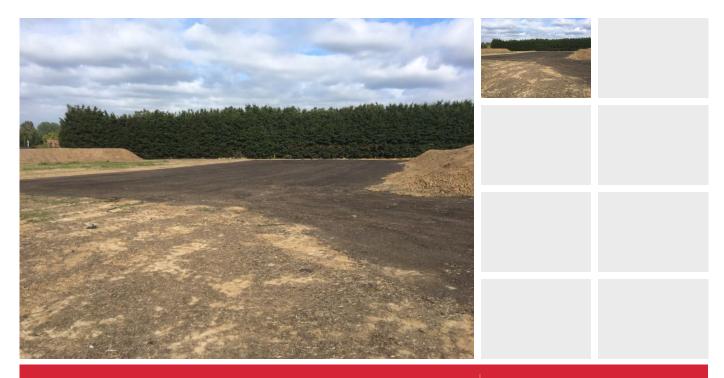

# DETAILS

**SIZE** The STORAGE YARD extends to approximately 20,000 sq ft.

STORAGE YARD with good road links to A120, A133 and A12 available