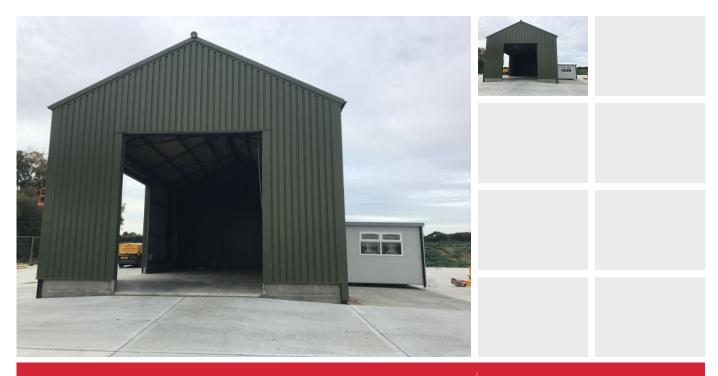

# DETAILS

Warehouse with good road links to A120, A133 and A12 available for storage uses.

#### SIZE

Frinton on Sea.

The warehouse extends to approximately 2,500 sq ft with roller shutter and personnel doors.