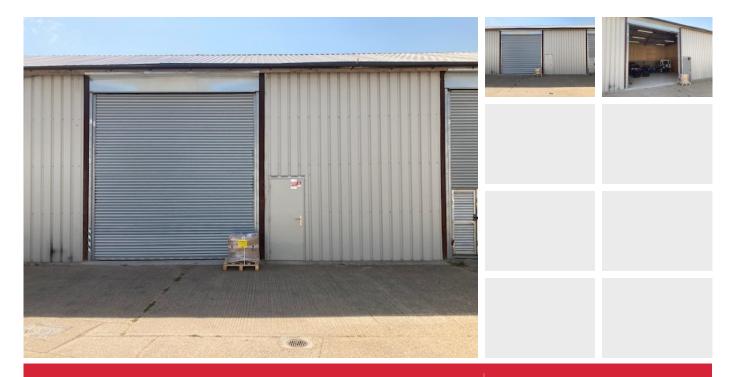

#### **DESCRIPTION**

Storage space of 1,000 sq ft comprising a double bay unit with electric roller shutter door with inset personnel door, concrete floor, three phase power and lighting. Water is available.