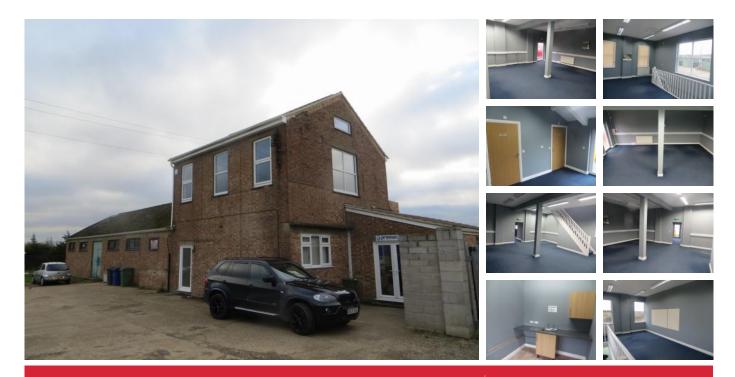

## **DETAILS**

The office is situated within 1 mile of the A13 with good links to A130 and M25.

The property is spread over two floors.

The ground floor has the benefit of being mainly open plan with a kitchenette at the rear with male and female wc's. The first floor has been divided into two separate areas. One of the areas was formerly used as a meeting room.

## **SIZE**

The building measures approximately 1,325 sq ft