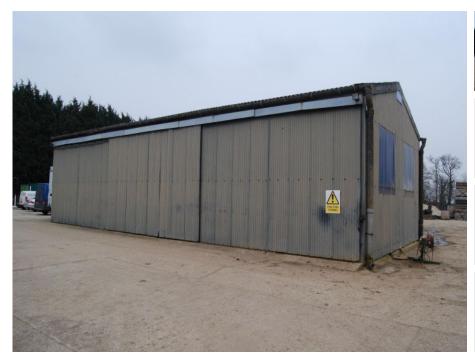

#### **DESCRIPTION**

The building comprises approximately 1,222 sq ft to include a mezzanine area. The unit has a concrete floor, three phase electricity and sliding access door.

#### **SIZE**

The building totals 1,222 sq ft and is accessed via a sliding door approximately 5.9m wide x 4.20m high.