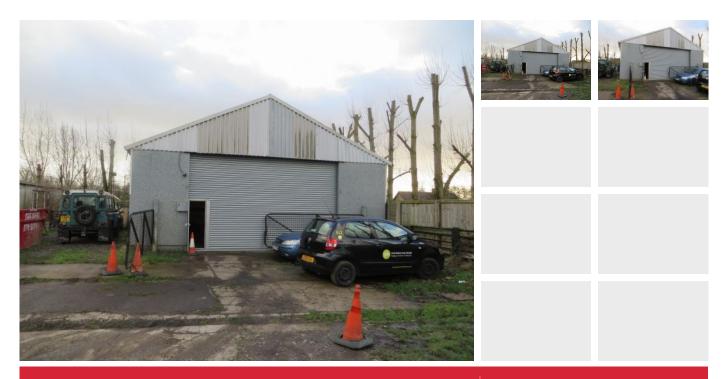

#### LOCATION

purposes.

The building is located within 3.1 miles of the A127 and within 6.6 miles of the M25 (A127 junction).

Approximately 1,264 sq ft suitable for storage and light industrial

#### THE BUILDING

The building has recently been renovated. The building has a new roller shutter door.

#### **MEASUREMENTS**

Overall building: 13.6m x 8.9m.

**SERVICES** The building benefits from electricity

#### USE

The building is suitable for storage and light industrial purposes.