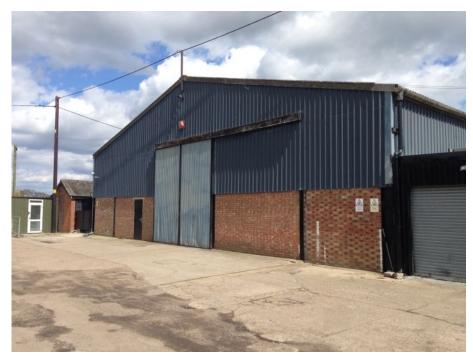

## **DETAILS**

This warehouse is in good condition with concrete floor and secure doors.

## SIZE

The building extends to approximately 2250 sq ft.

#### **LOCATION**

The warehouse has excellent road links and is located within close proximity to the A120 near Horsley Cross.