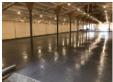

#### **SIZE**

Approximately 3,200 sq ft. The height to eaves is 2.50m with a maximum internal height of 5.00m.

#### **SERVICES**

The property has a concrete floor, 3 phase electricity, LED lighting and water. The unit is accessed via double wooden doors.

**CAR PARKING** 

To be allocated by the landlord.