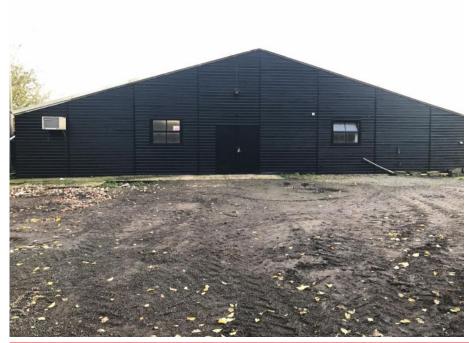

# **CHELMSFORD OFFICE**

For further information or to arrange to view this property please call

01245 231123

Insulated storage unit of approximately 3,200 sq ft situated in Sibley Green, near Thaxted.

The photograph depicts the whole unit - of which 3,200 is available.

#### **DESCRIPTION**

Insulated unit on rural location close to the village of Thaxted.

The photograph depicts the whole unit - of which 3,200 is available as a sub-divided unit.