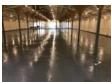

#### **SIZE**

Approximately 3,200 sq ft. The height to eaves is 2.50m with a maximum internal height of 5.00m.

#### **SERVICES**

The property has a concrete floor, 3 phase electricity, LED lighting and water. The unit is accessed via double wooden doors.

**CAR PARKING** 

To be allocated by the landlord.