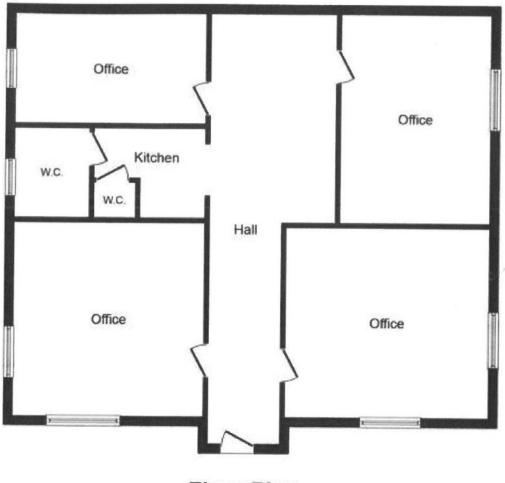

### SIZES

- office 1: 4.5m x 4.4m
- office 2: 4.4m x 4.4m
- office 3: 3.5m x 4.9m
- Office 4: 4.4m x 2.5m
- Kichenette
- WC 1

• WC 2

Land • Property • Development

**Floor Plan**