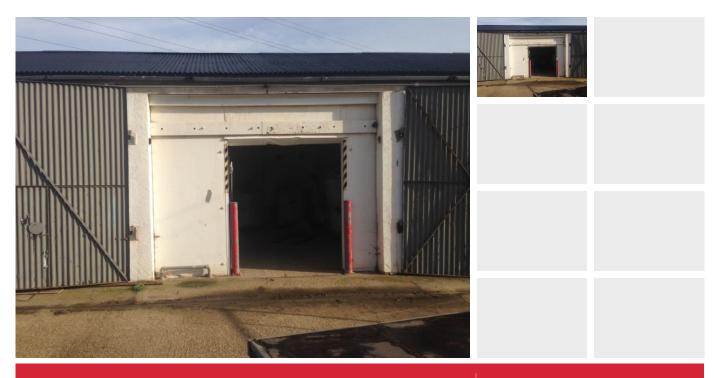

### **Storage: Great Bentley**

#### DETAILS Size

The property measures a total of approximately 740 sq.ft.

740 sq ft storage unit near to Great Bentley available to let.

Services

The property has electricity connected. The unit is fitted with a personnel door and roller shutter door.