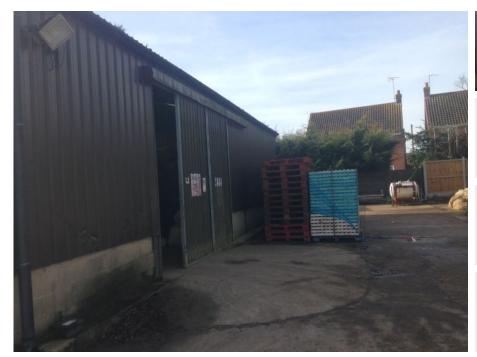

Land • Property • Development

**Storage: Great Bentley** 

**Monthly £500** 

## **COLCHESTER OFFICE**

For further information or to arrange to view this property please call

01206 738393

1,500 sq ft storage unit near to Great Bentley available to let.

## **DETAILS**

Size

The property measures a total of approximately 1,500 sq.ft.

Services

The property has electricity connected. The unit is fitted with a personnel door and roller shutter door.

Insurance

Contents insurance will be the responsibility of the tenant. The landlord administers the buildings insurance.