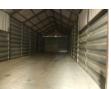

## **DETAILS**

The unit is situated on a rural business site. It has a roller shutter door as well a personnel door. There is strip lighting within the unit with concrete access from the road.

### **SIZE**

The unit extends to 2,500 sq ft.