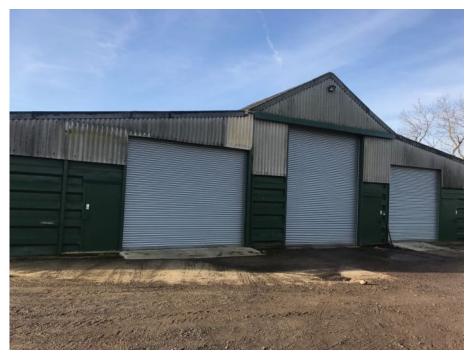

## **DETAILS**

The unit is situated on a rural business site. It has a roller shutter door as well a personnel door. There is strip lighting within the unit with concrete access from the road.

### **SIZE**

The unit extends to 2,500 sq ft.

#### **LOCATION**

The unit is located within 3.0 miles of the A12 to the south west of Tiptree. Colchester is 8.8 miles to the north east and Maldon is 4.5 miles to the south west as the crow flies.