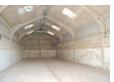

#### **SIZE**

Approximately 1,400 sq ft.

### **SERVICES**

The unit has electricity and lighting.

#### **FACILITIES**

The unit has a concrete floor and is accessed via sliding double doors.