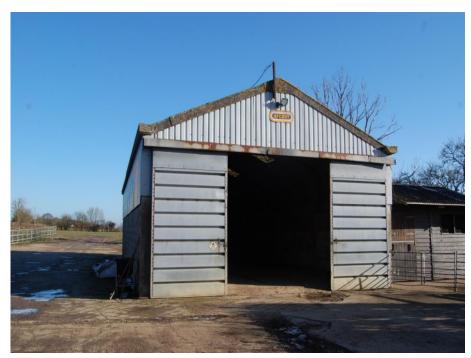

# **CHELMSFORD OFFICE**

For further information or to arrange to view this property please call

01245 231123

Storage unit of approximately 1,400 sq ft situated on a rural site on the outskirts of Little Waltham.

#### **DESCRIPTION**

Storage unit situated on farm location on the outskirts of the village of Little Waltham. Good access to Essex Regiment Way, A120 and A12.

The property is available to let for temporary storage until Mid August 2019.

#### **FACILITIES**

The unit has a concrete floor and is accessed via sliding double doors.