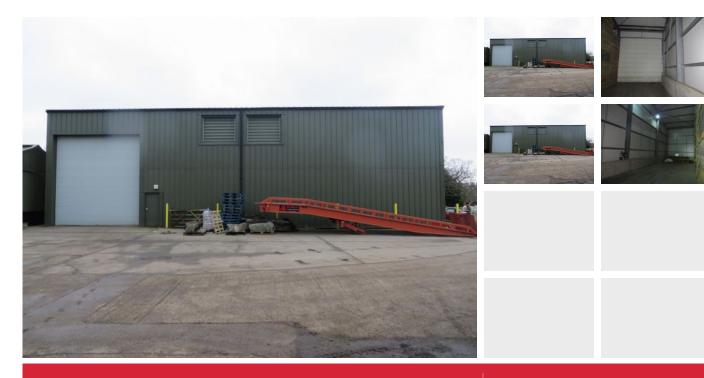

# **RAYLEIGH OFFICE**

Coldstore measuring 4537 sq ft.

For further information or to arrange to view this property please call

## DETAILS

The building is a coldstore and has a insulated roof and cladding.

The building benefits from a refrigeration system which has the ability to chill down to 0'c.

The building also has a smooth finish concrete floor.

#### SIZE

4,537 sq ft