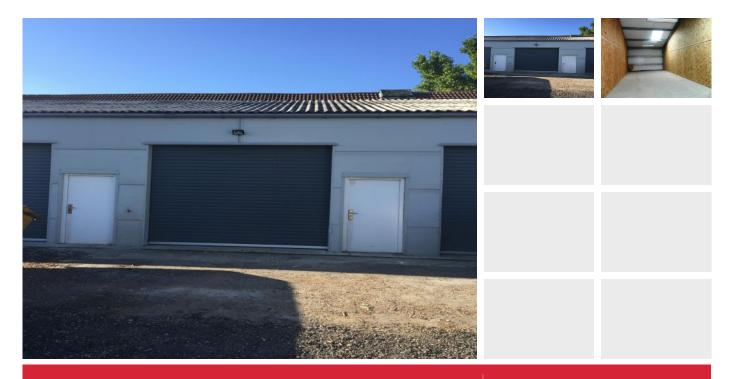

# **COLCHESTER OFFICE**

For further information or to arrange to view this property please call

01206 738393

High specification 648 sq ft storage units in Lea Road, Waltham Abbey.

#### SIZE

The property measures a total of approximately 648 sq.ft.

#### **SERVICES**

The property has electricity connected, together with a water supply. The unit is fitted with an electric roller shutter door and a personnel door.