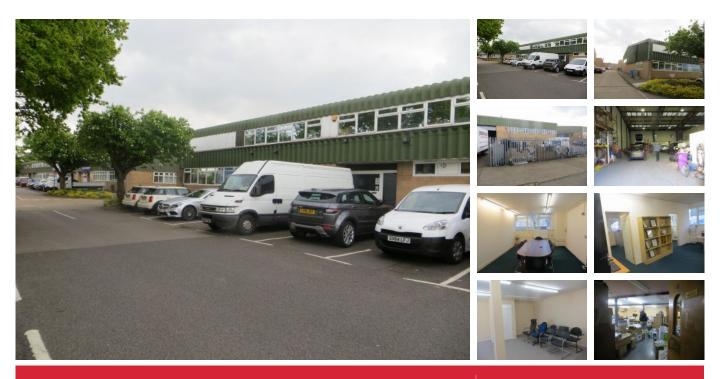

# DETAILS

The building is situated in a prominent position of the industrial estate. The building benefits from a yard at the rear, first and ground floor offices.

Monthly £3,000

## LOCATION

The property us situated in Basildon, seven miles east of the M25. It has a prominent position at the front of the estate which over looks Courtauld Road within Burnt Mills Industrial Area.

## SIZE

- 6,083 sq ft ground floor office, warehousing and storage areas.
- 868 sq ft first floor offices

allowing access to a secure fenced yard.