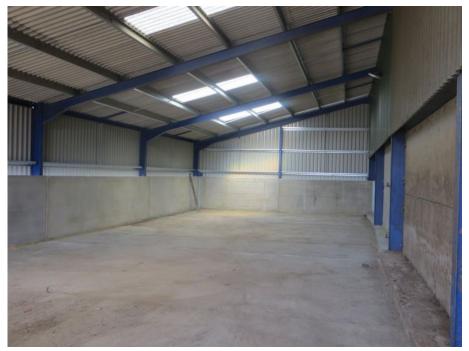

# THE BUILDING

The building measures approximately 2,500 sq ft.

The building will have a roller shutter door.