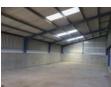

# THE BUILDING

The building measures approximately 2,500 sq ft.

The building will have a roller shutter door.