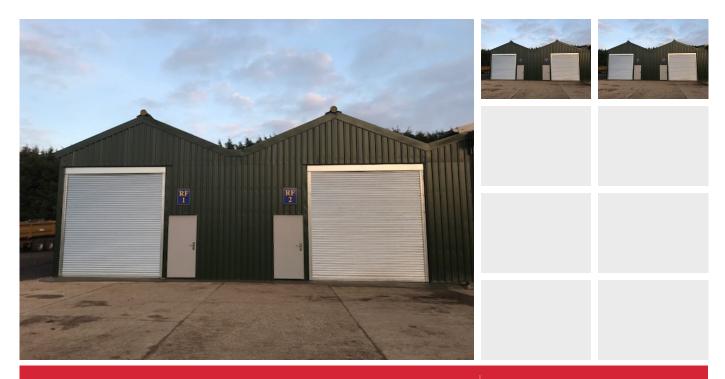

# Warehouse: Thorpe le Soken

#### SIZE

Frinton on Sea.

The warehouse extends to approximately 1,500 sq ft with roller shutter and personnel doors.