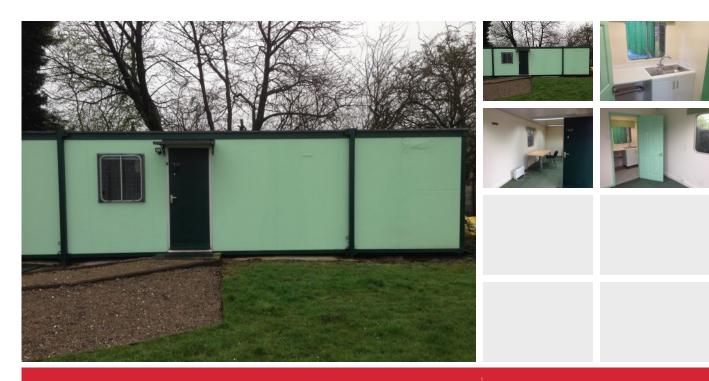

# DETAILS

NEW office with good road links to A120 and A12 available for storage uses.

292 sq ft NEW high quality office adjacent to the A12 Crown

### SIZE

The office extends to approximately 292 sq ft with electricity and water connected.

## SERVICES AND FACILITIES

Interchange at Ardleigh.

The office is fitted with independent WC facilities and a kitchenette.