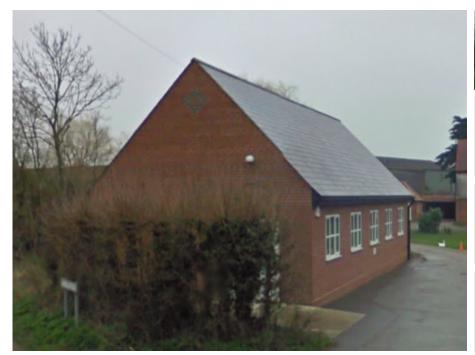

# **DETAILS**

This warehouse is in good condition with concrete floor and secure doors.

#### **SIZE**

The building extends to approximately 1350 sq ft.

#### **LOCATION**

The warehouse has excellent road links and is located within close proximity to the A120.