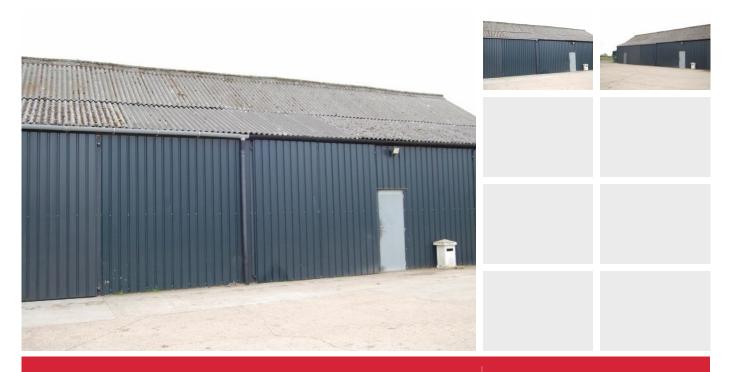

#### **DESCRIPTION**

Fully insulated workshop/storage unit with concrete floor. The property is accessed via double doors (10'2" high x 11'9" wide) and pedestrian door.

There is an adjoining unit of approximately 580 sq ft which is also available if required.