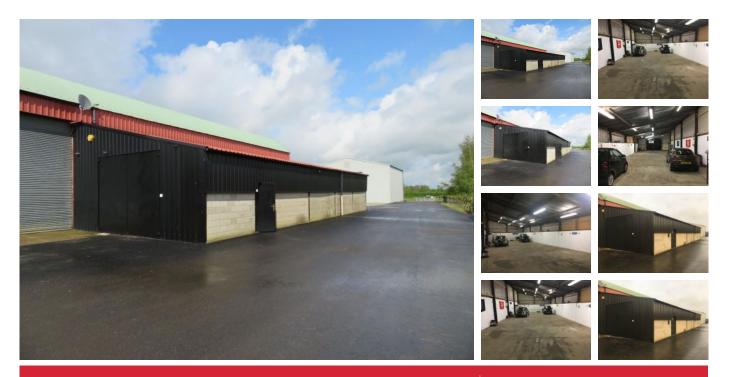

# DETAILS

The property is situated approximately 4.5 miles west of Chelmsford. The property benefits from a roller shutter door and separate personal door.

### SIZE

Approximately 1900 sq ft

# Storage unit measuring approximately 1900 sq ft

To be agreed with the Landlord.