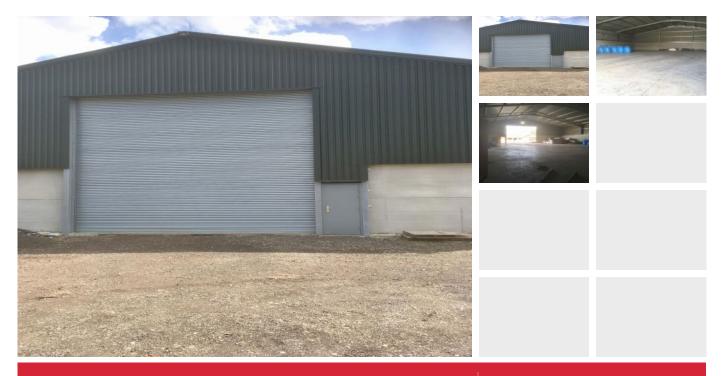

#### DESCRIPTION

Storage unit with concrete floor and three phase power. The unit will be insulated. Access is via a security personnel door and roller shutter door. There is one modern floodlight. It is located in a rural location outside the village of Great Waltham, between Chelmsford and Great Leighs.

Storage unit of approximately 4,800 sq ft available near the village of

Great Waltham, between Chelmsford and Great Leighs.

#### SIZE

The building is approximately 4,800 sq ft and measures 20' to the eaves.

**SERVICES** The building has 3 phase electricity.