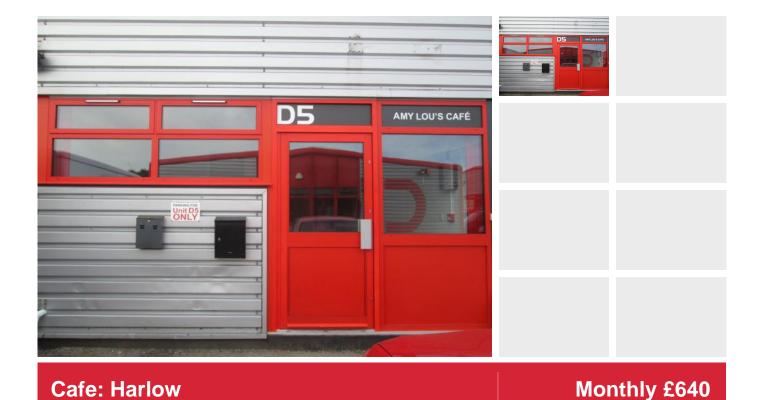

#### **DESCRIPTION**

Café premises of approximately 447 sq ft having double entrance doors with shutters. There are some fixtures but no appliances. It is located on an established commercial site located in Harlow town with excellent access to the M11, A414, A10 and M25.