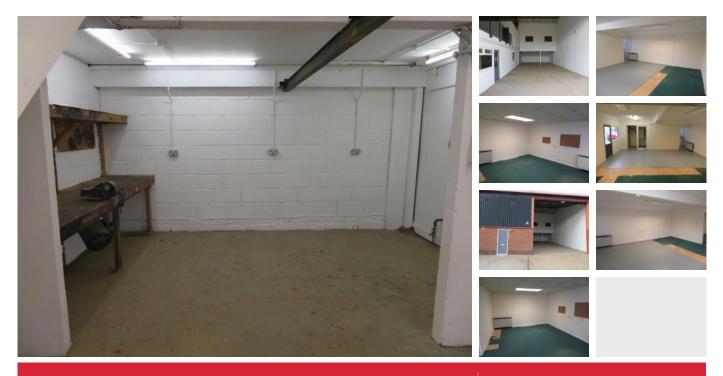

# DETAILS

The building is situated within the Hobslong Industrial Estate, Great Dunmow. The building benefits from good links to A120, leading to M11

### SIZE

Total 3269 sq ft, including ground floor offices measuring approximately 569 sq ft with WC, and Kitchenette. The building also benefits from a first floor offices, and storage areas.

### SERVICES

The building has 3 phase electricity.