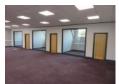

## **SIZE**

The building measures 2,114 sq ft in total.

Within the building it has the benefit of three separate offices which can be used as meeting rooms or individual offices. The building has the a large open plan office area. The building includes a modern kitchen area and separate male and female Wc's.