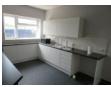

## **SIZE**

The building measures 2,114 sq ft in total.

Within the building it has the benefit of three separate offices which can be used as meeting rooms or individual offices. The building has the a large open plan office area. The building includes a modern kitchen area and separate male and female Wc's.