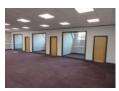

## **SIZE**

The building measures 2,114 sq ft in total.

Within the building it has the benefit of three separate offices which can be used as meeting rooms or individual offices. The building has the a large open plan office area. The building includes a modern kitchen area and separate male and female Wc's.