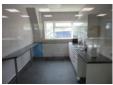

## **SIZE**

The building measures 2,114 sq ft in total.

Within the building it has the benefit of three separate offices which can be used as meeting rooms or individual offices. The building has the a large open plan office area. The building includes a modern kitchen area and separate male and female Wc's.