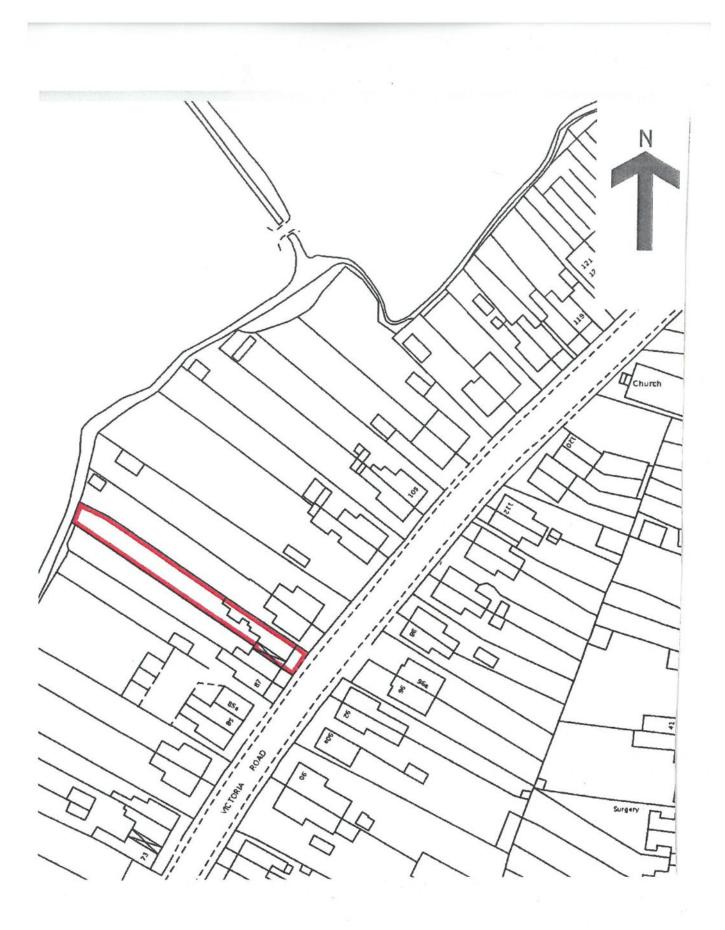

#### LOCATION/SITUATION

Wednesday 11th July 2018.

The plot is located at 91 Victoria Road, Stanford-le-Hope, SS17 0HZ. To access the property from the A13 take the A1014 (The Manorway) to Stanford-le-Hope. On joining the road take the first exit slip road to Stanford-le-Hope. At the roundabout take the fourth exit to Stanford-le-Hope (Southend Road). At the following roundabout take the second exit (Victoria Road) after approximately 100 meters the property is on the right.

Plot at 91 Victoria Road, Stanford-le-Hope for sale by Auction -