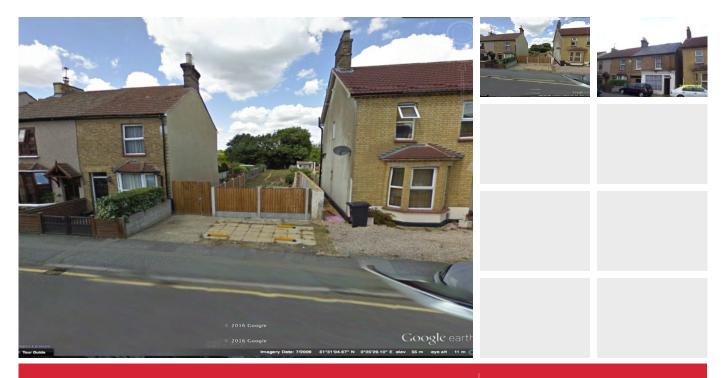

Plot at 91 Victoria Road, Stanford-le-Hope for sale by Auction -

#### THE PROPERTY

An end terraced house was demolished in approximately 2008 (as shown on the photo). The site is currently fenced and vacant.