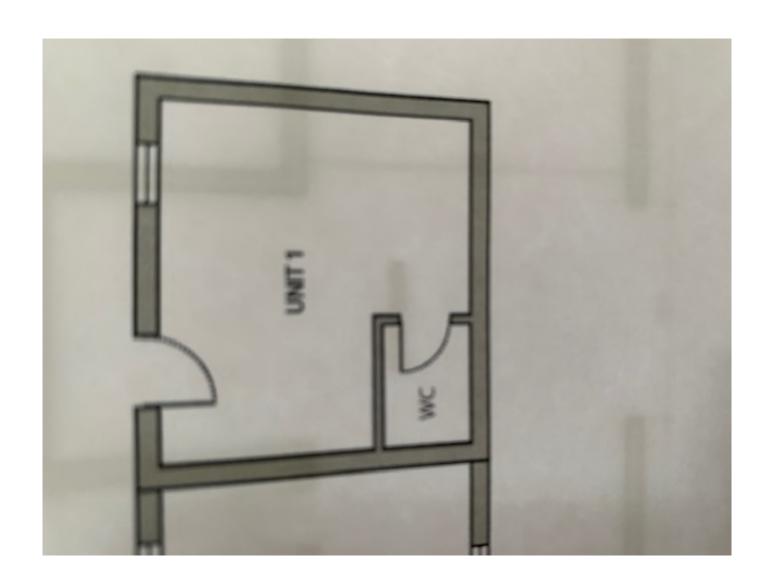

## **DETAILS**

The office measures approximately 260 sq ft and has the benefit of a kitchenette area and separate wc.