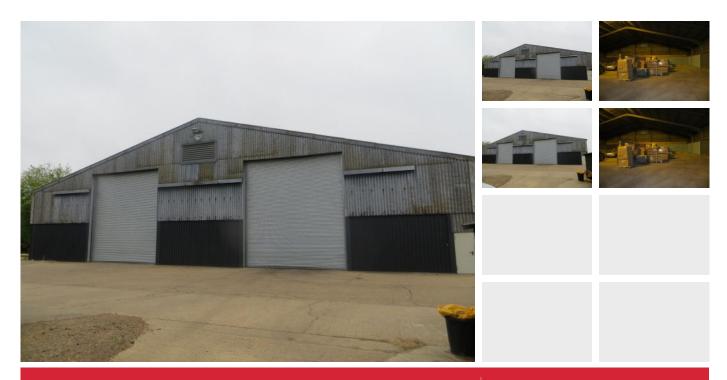

## **Distribution Warehouse: Kelvedon**

# DETAILS

The building has the benefit of two roller shutter doors and an eaves height of approximately 5.5m.

#### SIZE

9,735 sq ft