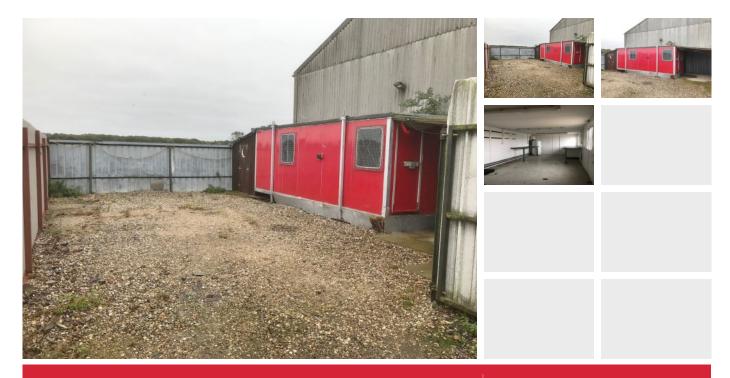

# 01268 904389

Yard measuring approximately 1,350 sq ft with an additional office cabin and storage area.

# DETAILS

A hard surfaced yard measuring approximately 1350 sq ft suitable for storage. The yard benefits from an office and storage area/

#### SIZE

Approximately 1350 sq ft (including the container area)