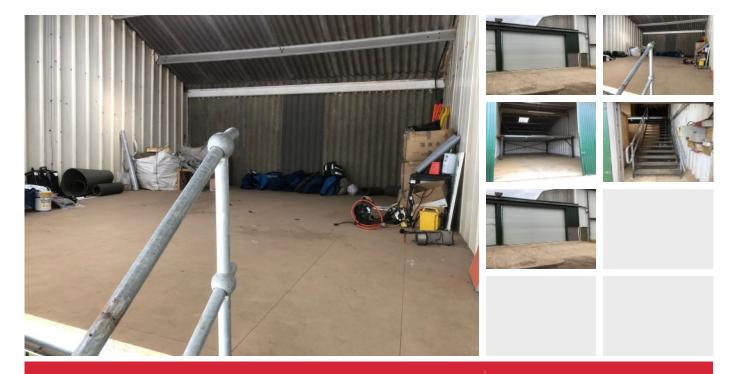

## **DETAILS**

The property is situated a rural business centre and has the benefit of links to Maldon, Chemsford and South Woodham Ferrers.

### **SIZES**

- Ground floor approximately 800 sq ft
- First floor approximately 450 sq ft
- Total 1250 sq ft