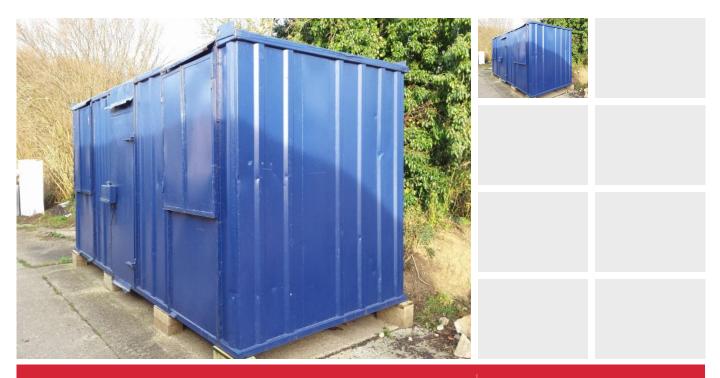

#### THE CONTAINER

The container is approximately 160 sq ft and is suitable for storage uses.

#### **AGENTS NOTE**

NOTICE

Please note the picture is an indicative picture