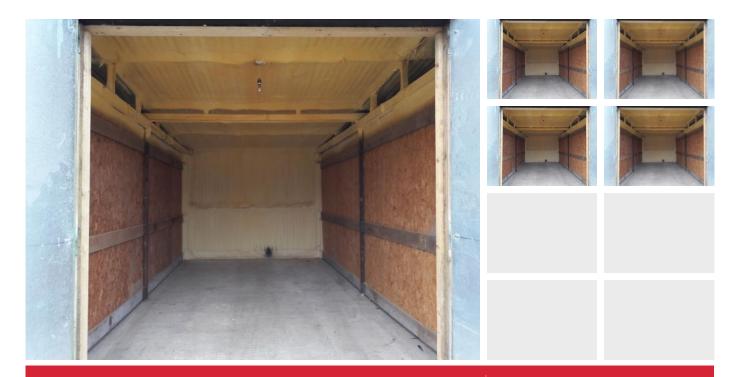

#### THE BUILDING

The building has a concrete floor and the benefit of being insulated. The building lends itself to storage uses. The building measures approximately 200 sq ft.

#### **AGENTS NOTE**

Please note the picture is an indicative picture