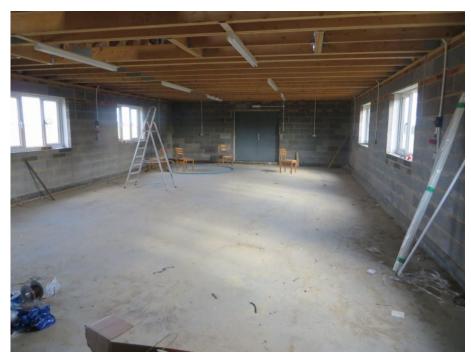

## **DETAILS**

The property is situated in Bradwell on Sea. The property has recently been refurbished.

#### **SIZE**

The building measures approximately 1,200 sq ft

#### **AGENTS NOTE**

The landlord may convert the building to an office specification at additional cost to the tenant.

The outside of the property will be landscaped in due course.