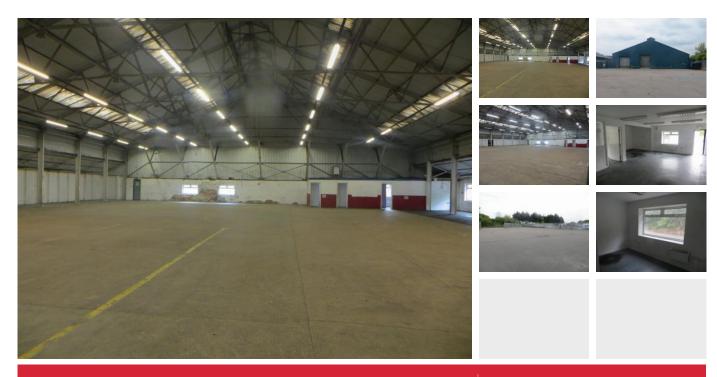

# 01268 904389

13,369 sq ft Warehouse building, offices and yard measuring approximately 17,000 sq ft situated on an industrial estate with great links to A127, M25

## DETAILS

The site is situated off the A127 with excellent access to the A127 leading to M25.

#### SIZE

- Warehouse 13,369 sq ft including office space
- Yard 17,000 sq ft

The building benefits from 5.5m eaves height