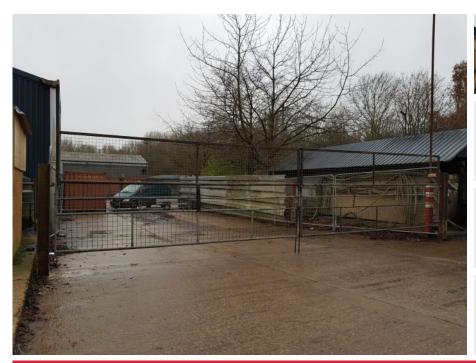

# **DETAILS**

The building is situated off the A414 off the A12 Junction. The yard has good links to Chelmsford, A414 and A12

### **SIZE**

The yard measures approximately 1,400 sq ft and has a concrete surface with secure fencing.