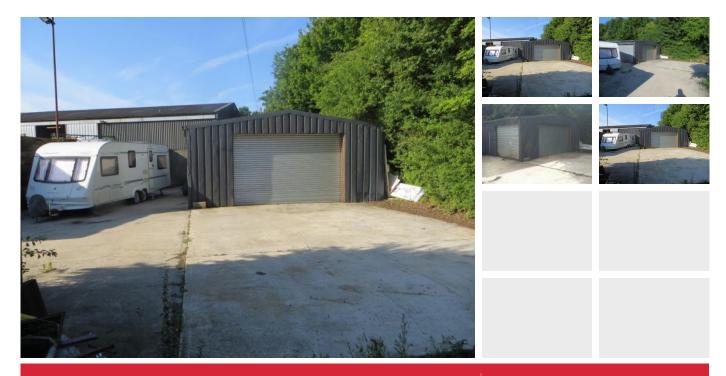

## DETAILS

Building and yard with good links to A414 and A12

Approximately 1200 sq ft available with yard area.

#### SIZE

The building measures approximately 1200 sq ft with a secure gated yard measuring approximately 2000 sq ft.

The building has a metal frame, metal cladding, concrete floor and roller shutter door measuring 4m wide and 1.7m high.

#### **SERVICES**

The building has mains electricity.