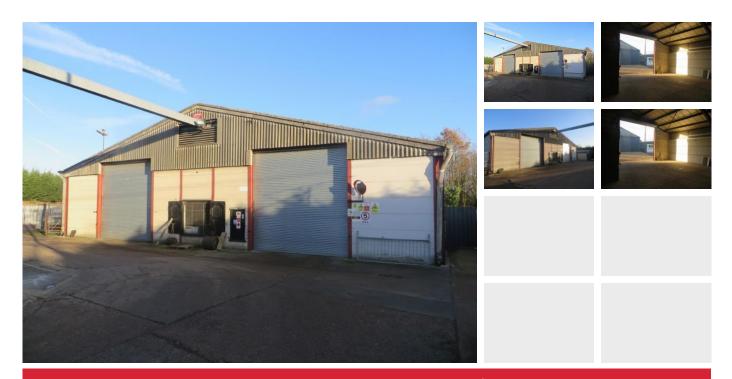

# DETAILS

The property is situated on a rural business centre. The building can be let as whole or as two individual units.

Approximately 6,250 sq ft available suitable for storage uses.

#### SIZE

The building measures approximately 6,250 sq ft overall but can be let as two separate units 3,170 sq ft and 3,080 sq ft.