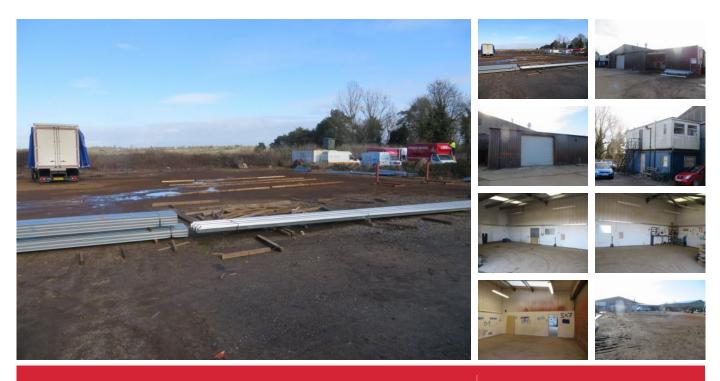

# **RAYLEIGH OFFICE**

For further information or to arrange to view this property please call

# 01268 904389

DETAILS

The yard is situated on A1060 on the west side of Chelmsford.

Yard measuring approximately 30,000 sq ft and building measuring

POA

### SIZE

Yard approximately 30,000 sq ft

approximately 1,600 sq ft

Building approximately 1,600 sq ft