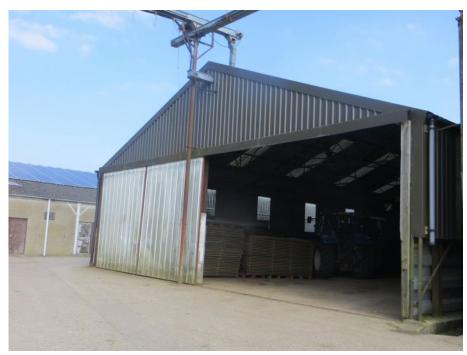

# **DETAILS**

The unit is situated in Great Bardfield on a rural business centre.

## **SIZE**

The unit measures approximately 3,218 sq ft

### **SERVICES**

The building has the benefit of electricity and lighting.