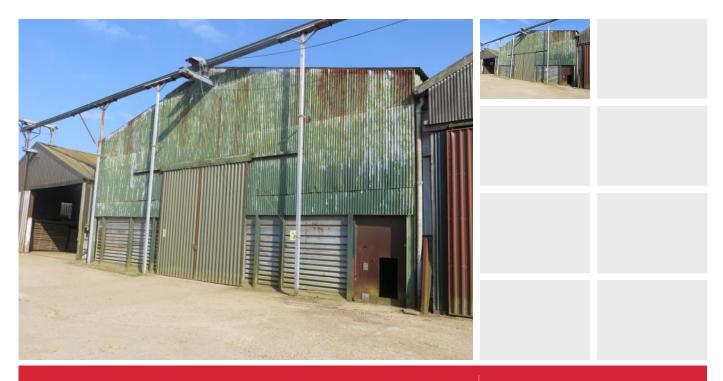

## DETAILS

The building in situated in a rural business centre in Great Bardfield

## SIZE

The building measures approximately 2689 sq ft