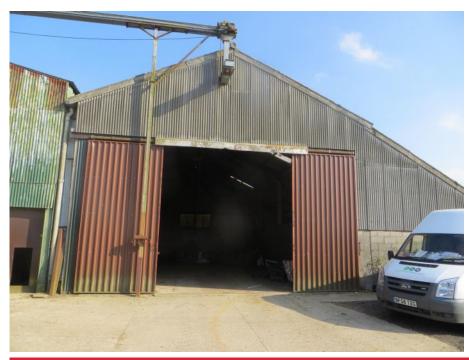

### **DETAILS**

The building measures approximately 1950 sq ft and is situated on a rural business centre.

#### SIZE

1950 sq ft