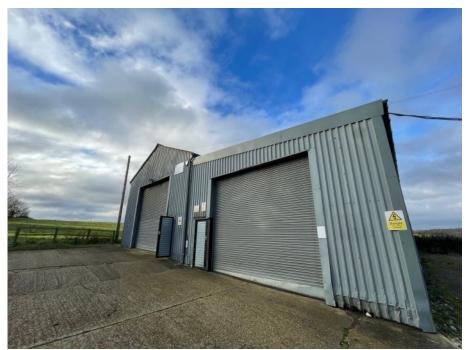

# **RAYIFIGH OFFICE**

For further information or to arrange to view this property please call

01268 904389

Commercial unit to let in Epping. The unit has large amounts of warehouse space (5,264 square feet) and office space (978 square feet). The unit is located 1.2 miles (by car) from Epping High Street and 4.0 miles (by car) to the M11. The site offers large amount of parking and security.

# **DETAILS**

Commercial Property to let on a rural business centre. The unit offers warehouse space, office space and retail space. The site is well linked to the M11 (4 miles by car) and the M25 (4.7 miles by car).

The unit has multiple pedestrian doors as well as roller shutter doors and also provides a mezzanine floor (1,038 square feet.

There is also the opportunity to let an additional warehouse measuring 4,716

#### **SIZE**

6,242 Square Feet | £4,200 per month + VAT

5,264 Sq Ft - Warehouse Space

1,038 Sq Ft - Mezzanine Floor

978 Sq Ft - Office Space