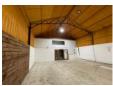

The unit has multiple pedestrian doors as well as roller shutter doors and also provides a mezzanine floor (1,038 square feet.

There is also the opportunity to let an additional warehouse measuring 4,716

#### **SIZE**

6,242 Square Feet | £4,200 per month + VAT

5,264 Sq Ft - Warehouse Space

1,038 Sq Ft - Mezzanine Floor

978 Sq Ft - Office Space