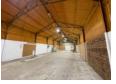

The unit has multiple pedestrian doors as well as roller shutter doors and also provides a mezzanine floor (1,038 square feet.

There is also the opportunity to let an additional warehouse measuring 4,716

#### **SIZE**

6,242 Square Feet | £4,200 per month + VAT

5,264 Sq Ft - Warehouse Space

1,038 Sq Ft - Mezzanine Floor

978 Sq Ft - Office Space