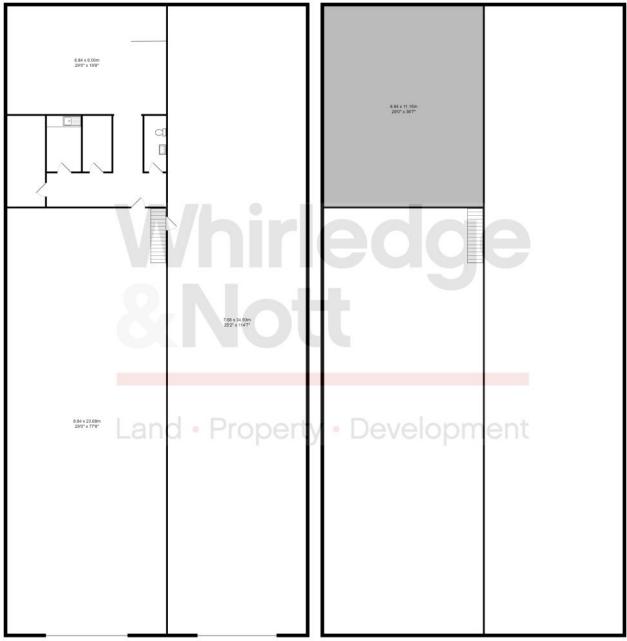

#### **SIZE**

6,242 Square Feet | £4,200 per month + VAT

5,264 Sq Ft - Warehouse Space

1,038 Sq Ft - Mezzanine Floor

978 Sq Ft - Office Space

Ground Floor Mezzanine Floor